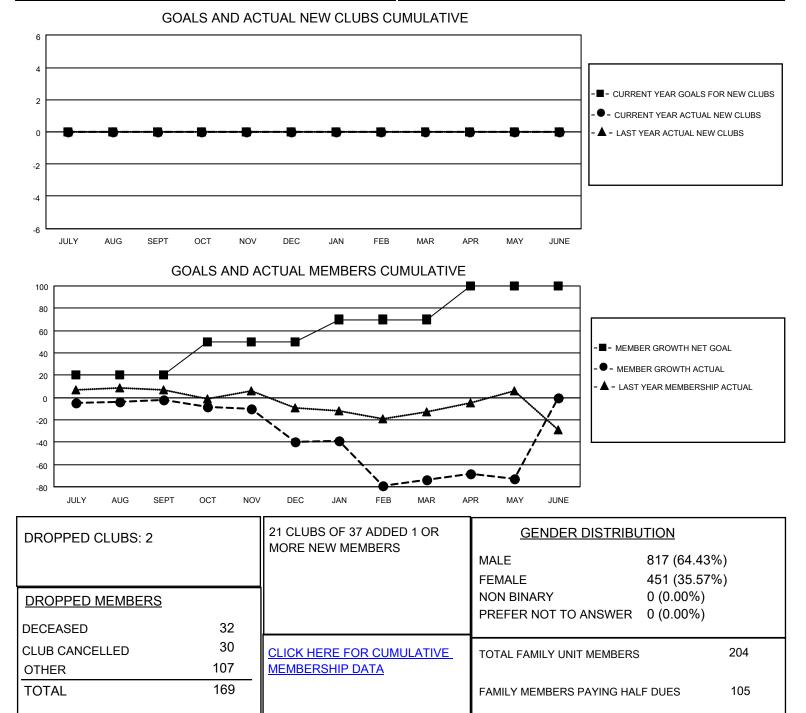

## LOCATION MICHIGAN

District 11 A2

Results as of: 5/31/2023

| Clubs                 |               |           |               | Members               |                        |                         |                                                    |
|-----------------------|---------------|-----------|---------------|-----------------------|------------------------|-------------------------|----------------------------------------------------|
| RESULTS FOR 2022-2023 |               |           |               | RESULTS FOR 2022-2023 |                        |                         |                                                    |
| QUARTER               | NEW CLUB GOAL | NEW CLUBS | DROPPED CLUBS | QUARTER MEM           | BER GROWTH NET<br>GOAL | MEMBER GROWTH<br>ACTUAL | DROPPED<br>MEMBERS ACTUAL<br>(including transfers) |
| JULY/AUG/SEPT         | 0             | 0         | 0             | JULY/AUG/SEPT         | 20                     | 20                      | 18                                                 |
| OCT/NOV/DEC           | 0             | 0         | 0             | OCT/NOV/DEC           | 30                     | 19                      | 55                                                 |
| JAN/FEB/MAR           | 0             | 0         | 2             | JAN/FEB/MAR           | 20                     | 35                      | 67                                                 |
| APR/MAY/JUNE          | 0             | 0         | 0             | APR/MAY/JUNE          | 30                     | 40                      | 30                                                 |